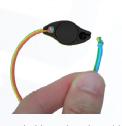

## Supported Tags:

| Chip     | ICODE SLI    | MIFARE       | EM 4102    |
|----------|--------------|--------------|------------|
| Standard | ISO 15693    | ISO14443A    | -          |
| Memory   | 1024 bit R/W | 1024 bit R/W | 64 bit R/O |