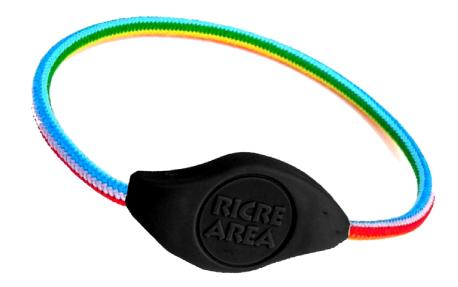

## Elastic RFID Bracelet

An easy way to identify large number of user in a wide area, especially for entertainment application and holiday oasis and villages.

RFID technology perfectly works in any situation and environment. Water resistant, shock resistant and wide temperature range.

Elastic RFID Bracelet ideal use is in access control and for monetics applications.

Generale Sistemi Srl Via fra i campi 13/c 59100 Prato (PO) Tel +39 (0) 574 816434 Fax +39 (0) 574 815476